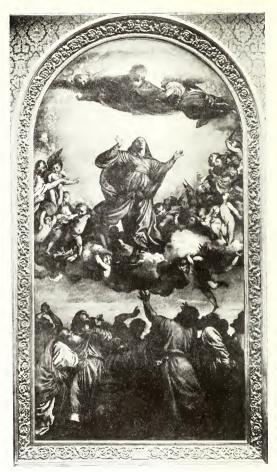

THE VIRGIN AND CHILD AND FOUR SAINTS (Royal Gallery, Dresden)

THE ASSUMPTION (Academy, Venice)

F. IIanfstaengl, Photo.

MARY MAGDALENE (Pitti, Florence)

MARY MAGDALENE (The Hermitage St. Petersburg)

ST. SEBASTIAN (Vatican, Rome)